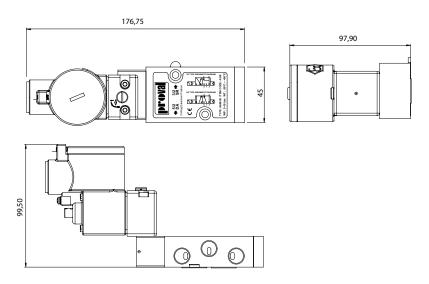

## A240CX-BD/CD/DD Flameproof Coil Solenoid Valves Ex db IIC T6 Gb

A240X-BD/CD/DD type 3/2 way and 5/2 way solenoid valves with namur interface configuration are interchangeable for use on either double or single acting pneumatic actuators in potentially explosive environments. CNOMO based flameproof coils are available with M20x1,5 or ½" NPT threaded connection for use with standard or armoured cable glands (supplied optionally)

## **Technical Specifications**;

| NAMUR                    |
|--------------------------|
| 24VDC / 230VAC           |
| 3/2 or 5/2               |
| 2-10 bar                 |
| G1/4" / NPT 1/4"         |
| M20x1,5 / 1/2" NPT       |
| -20 °C ~ + 60 °C         |
| 720 Lt/min               |
| Ex II 2G Ex db IIC T6 Gb |
|                          |