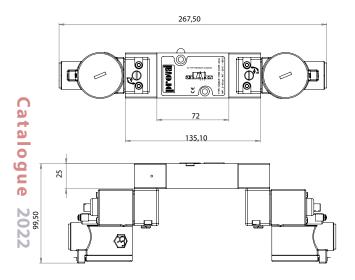

## A244CX-BD/CD/DD Flameproof Dual Coil Solenoid Valves Ex db IIC T6 Gb

A244CX Series valves are suitable for NAMUR interface pneumatic actuators for use in potentionally explosive areas, spring return to middle position, with manual override, centre closed with flameproof ATEX coils.

CNOMO based flameproof coils are available with M20x1,5 or ½″ NPT threaded connection for use with standard or armoured cable glands (supplied optionally)

## Technical Specifications;

| Туре                  | NAMUR                    |
|-----------------------|--------------------------|
| Power Supply          | 24VDC / 230VAC           |
| Function              | 5/2 or 5/3               |
| Working Pressure      | 2-10 bar                 |
| Air Supply            | G1/4"                    |
| Electrical Connection | M20x1,5 / 1/2" NPT       |
| Working Temperatur    | -20 °C ~ + 60 °C         |
| Flow Capacity         | 720 Lt/min               |
| ATEX Certificate      | Ex II 2G Ex db IIC T6 Gb |
|                       |                          |