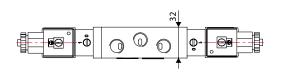

## A244 NAMUR Type 5/3 Dual Coil Solenoid Valves

A244 Series valves are suitable for pneumatic actuators with NAMUR interface, spring return to middle position, with manual override and centre closed.

## **Technical Specifications,**

| Item Code           | A244-E           | A244-B | A244-A | A244-C  | A244-D  |  |  |  |  |  |  |
|---------------------|------------------|--------|--------|---------|---------|--|--|--|--|--|--|
| Power Supply        | 12 VDC           | 24 VDC | 24 VAC | 110 VAC | 230 VAC |  |  |  |  |  |  |
| Power Consumption   | 3W               | 3W     | 5VA    | 5VA     | 5VA     |  |  |  |  |  |  |
| Air Supply          | G 1/4"           |        |        |         |         |  |  |  |  |  |  |
| Working Pressure    | 3 - 8 bar        |        |        |         |         |  |  |  |  |  |  |
| Protection Class    | IP65             |        |        |         |         |  |  |  |  |  |  |
| Working Temperature | -20° C ~ + 80° C |        |        |         |         |  |  |  |  |  |  |
| Flow Capacity       | 720 Lt/min       |        |        |         |         |  |  |  |  |  |  |

NAMUR Type Dual Coil Solenoid Valves