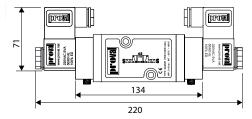

## A246 NAMUR Type 3/2 - 5/2 Convertible Air Pilot Operated Solenoid Valves

Pneumatically actuated, 3/2 - 5/2 way convertible NAMUR solenoid valves with mechanical spring, actuated by permanent signal are used on pneumatic actuators for switching the valve position.

NAMUR Type Air Pilot Solenoid Valves

Catalogue 2022