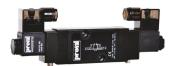

## A244 NAMUR Type 5/3 Dual Coil Solenoid Valves

A244 Series valves are suitable for pneumatic actuators with NAMUR interface, spring return to middle position, with manual override and centre closed.

NAMUR Type Dual Coil Solenoid Valves