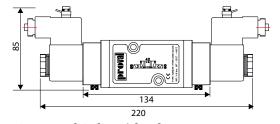

## A244X Hazardous Area NAMUR Type 5/3 Dual Coil Solenoid Valves

A244X Series valves are suitable for NAMUR interface pneumatic actuators for use in potentionally explosive areas, spring return to middle position, with manual override, centre closed with intrinsically safe (ia) or encapsulated (m) ATEX coils.

| Item Code        | A244CX-BIA          | A244X-BIA           | A244X-BM                                            | A244X-CM | A244X-DM                                                                 | A244X-BDM | A244X-CDM | A244X-DDM |
|------------------|---------------------|---------------------|-----------------------------------------------------|----------|--------------------------------------------------------------------------|-----------|-----------|-----------|
| Power Supply     | 24 VDC              | 24 VDC              | 24 VDC                                              | 110 VAC  | 220 VAC                                                                  | 24 VDC    | 110 VAC   | 220 VAC   |
| ATEX Certificate | Ex ia IIC T6 Ga     | Ex ia IIB T6 Ga     | Ex II 2G Ex mb IIC T5 Gb<br>Ex II 2D Ex tb IIIC T95 |          | Ex II 2G Ex db mb IIC T4/T5 Gb<br>Ex II 2D Ex tb IIIC T130/T95°C IP66 Db |           |           |           |
| ATEXGroup        | Group II            | Group II            | Group II                                            |          | Group II                                                                 |           |           |           |
| Category         | 2 G/D               | 2 G/D               | 2 G/D                                               |          | 2 G/D                                                                    |           |           |           |
| Zone             | Zone 1,2 /<br>21,22 | Zone 1,2 /<br>21,22 | Zone 1,2 / 21,22                                    |          | Zone 1,2 / 21,22                                                         |           |           |           |
| Explosion Group  | IIC                 | IIC                 | IIC                                                 |          | IIC                                                                      |           |           |           |
| Heat Class       | T6                  | T6                  | T5                                                  |          |                                                                          | Т5        |           |           |
| Air Supply       |                     | G 1/4"              |                                                     |          |                                                                          |           |           |           |
| Working Pressure | 1                   | 3 - 8 bar           |                                                     |          |                                                                          |           |           |           |
| Flow Capacity    |                     | 720 Lt/min          |                                                     |          |                                                                          |           |           |           |

NAMUR Type Dual Coil ATEX Solenoid Valves