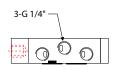

## A244X Hazardous Area NAMUR Type 5/3 Dual Coil Solenoid Valves

A244X Series valves are suitable for NAMUR interface pneumatic actuators for use in potentionally explosive areas, spring return to middle position, with manual override, centre closed with intrinsically safe (ia) or encapsulated (m) ATEX coils.

| Item Code        | A244CX-BIA          | A244X-BIA           | A244X-BM                                            | A244X-CM | A244X-DM                                                                 | A244X-BDM | A244X-CDM | A244X-DDM |
|------------------|---------------------|---------------------|-----------------------------------------------------|----------|--------------------------------------------------------------------------|-----------|-----------|-----------|
| Power Supply     | 24 VDC              | 24 VDC              | 24 VDC                                              | 110 VAC  | 220 VAC                                                                  | 24 VDC    | 110 VAC   | 220 VAC   |
| ATEX Certificate | Ex ia IIC T6 Ga     | Ex ia IIB T6 Ga     | Ex II 2G Ex mb IIC T5 Gb<br>Ex II 2D Ex tb IIIC T95 |          | Ex II 2G Ex db mb IIC T4/T5 Gb<br>Ex II 2D Ex tb IIIC T130/T95°C IP66 Db |           |           |           |
| ATEXGroup        | Group II            | Group II            | Group II                                            |          | Group II                                                                 |           |           |           |
| Category         | 2 G/D               | 2 G/D               | 2 G/D                                               |          | 2 G/D                                                                    |           |           |           |
| Zone             | Zone 1,2 /<br>21,22 | Zone 1,2 /<br>21,22 | Zone 1,2 / 21,22                                    |          | Zone 1,2 / 21,22                                                         |           |           |           |
| Explosion Group  | IIC                 | IIC                 | IIC                                                 |          | IIC                                                                      |           |           |           |
| Heat Class       | T6                  | T6                  | T5                                                  |          |                                                                          | Т5        |           |           |
| Air Supply       |                     | G 1/4"              |                                                     |          |                                                                          |           |           |           |
| Working Pressure | 1                   | 3 - 8 bar           |                                                     |          |                                                                          |           |           |           |
| Flow Capacity    |                     | 720 Lt/min          |                                                     |          |                                                                          |           |           |           |