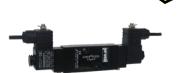

## A244 NAMUR Type 5/3 Dual Coil Solenoid Valves

A244 Series valves are suitable for pneumatic actuators with NAMUR interface, spring return to middle position, with manual override and centre closed.

NAMUR Type Dual Coil Solenoid Valves