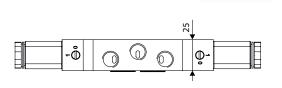

## A244X Hazardous Area NAMUR Type 5/3 Dual Coil Solenoid Valves

A244X Series valves are suitable for NAMUR interface pneumatic actuators for use in potentionally explosive areas, spring return to middle position, with manual override, centre closed with intrinsically safe (ia) or encapsulated (m) ATEX coils.

NAMUR Type Dual Coil ATEX Solenoid Valves