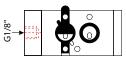

## A244 NAMUR Type 5/3 Dual Coil Solenoid Valves

A244 Series valves are suitable for pneumatic actuators with NAMUR interface, spring return to middle position, with manual override and centre closed.

## **Technical Specifications,**

| Item Code           | A244-E           | A244-B | A244-A | A244-C  | A244-D  |  |  |  |  |  |  |
|---------------------|------------------|--------|--------|---------|---------|--|--|--|--|--|--|
| Power Supply        | 12 VDC           | 24 VDC | 24 VAC | 110 VAC | 230 VAC |  |  |  |  |  |  |
| Power Consumption   | 3W               | 3W     | 5VA    | 5VA     | 5VA     |  |  |  |  |  |  |
| Air Supply          | G 1/4"           |        |        |         |         |  |  |  |  |  |  |
| Working Pressure    | 3 - 8 bar        |        |        |         |         |  |  |  |  |  |  |
| Protection Class    | IP65             |        |        |         |         |  |  |  |  |  |  |
| Working Temperature | -20° C ~ + 80° C |        |        |         |         |  |  |  |  |  |  |
| Flow Capacity       | 720 Lt/min       |        |        |         |         |  |  |  |  |  |  |