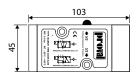

## A246 NAMUR Type 3/2 - 5/2 Convertible Air Pilot Operated Solenoid Valves

Pneumatically actuated, 3/2 - 5/2 way convertible NAMUR solenoid valves with mechanical spring, actuated by permanent signal are used on pneumatic actuators for switching the valve position.

NAMUR Type Air Pilot Solenoid Valves

Catalogue 2022